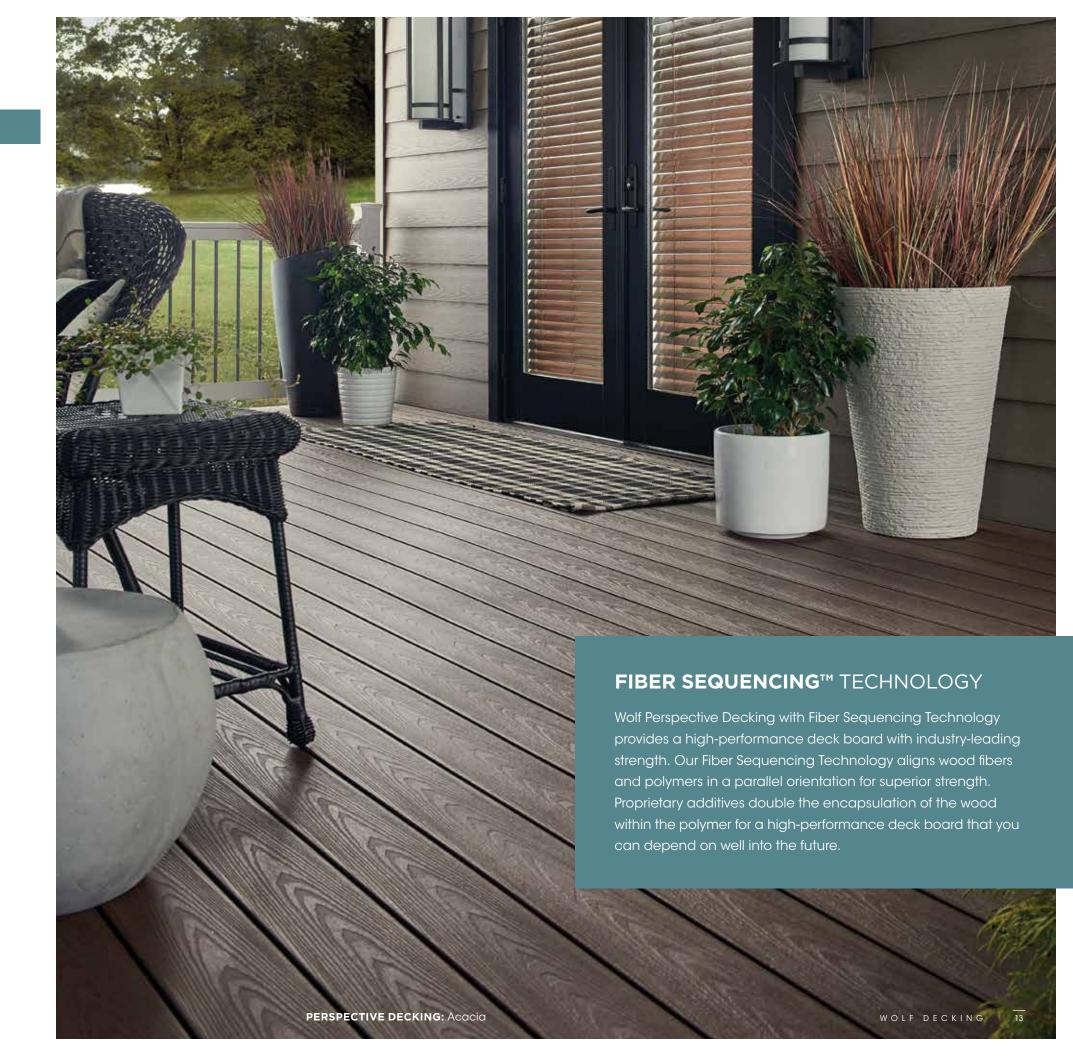

### **WOLF** PERSPECTIVE™ DECKING

FIBER SEQUENCING™ TECHNOLOGY

# A TOUGH ACT TO FOLLOW

Take in the outdoors with decking that takes durability and style to a whole new level. Wolf Perspective<sup>TM</sup> Decking is made from 94% recycled content and features a strong core, which helps provide industry-leading strength and performance. The texture also mimics the grain of real wood for a premium appearance that will keep your backyard escape looking good, year after year.