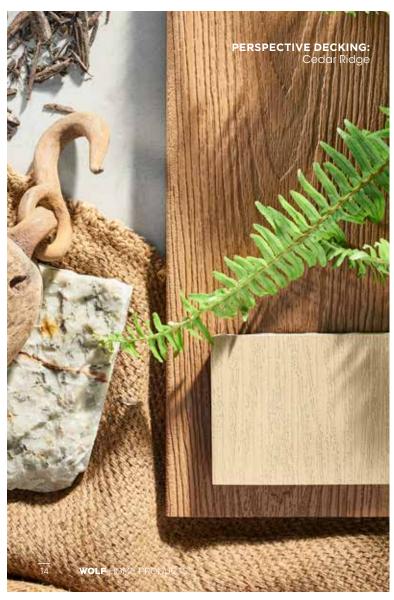

KING

## COLLECTIONS







Acacia

Potomac Grey

?edwood





Cedar Ridge

Dune

# A BEAUTIFUL OUTDOOR LIVING SPACE **THAT PRESERVES THE OUTDOORS.**

Perspective™ Decking sustainably blends the best characteristics of recycled wood with the long-lasting resilience of recycled plastic. Its composite material is certified by SCS Global Services as containing 94% recycled content. Router clippings and sawdust and recycled grocery bags and packaging material are used to make every plank. A reusable water reservoir provides a near-endless source of water for manufacturing. Pine trees are saved, lakes and rivers are preserved. With Perspective Decking, you help to save the environment—and enjoy a beautiful outdoor living space that will last for years.





# PERSPECTIVE DECKING: Potomac Grey





### WOLF PERSPECTIVE™ DECKING

# FEATURES

- » Five rich, solid colors with the look of stained hardwoods
- » Wood-grain textured surface with unique matte finish
- » Solid and grooved boards accept hidden fasteners
- » Moisture, mold and mildew resistance
- » Resists rotting, delaminating, splitting and cracking
- » Strong and durable
- » 7/8" x 5 1/2" deck boards available in 12', 16' and 20' lengths as well as 3/4" x 11 1/4" x 12' rimboards
- » ICC Code Compliant ESR-5016
- » Made from 94% recycled content
- » Suitable for commercial or residential application