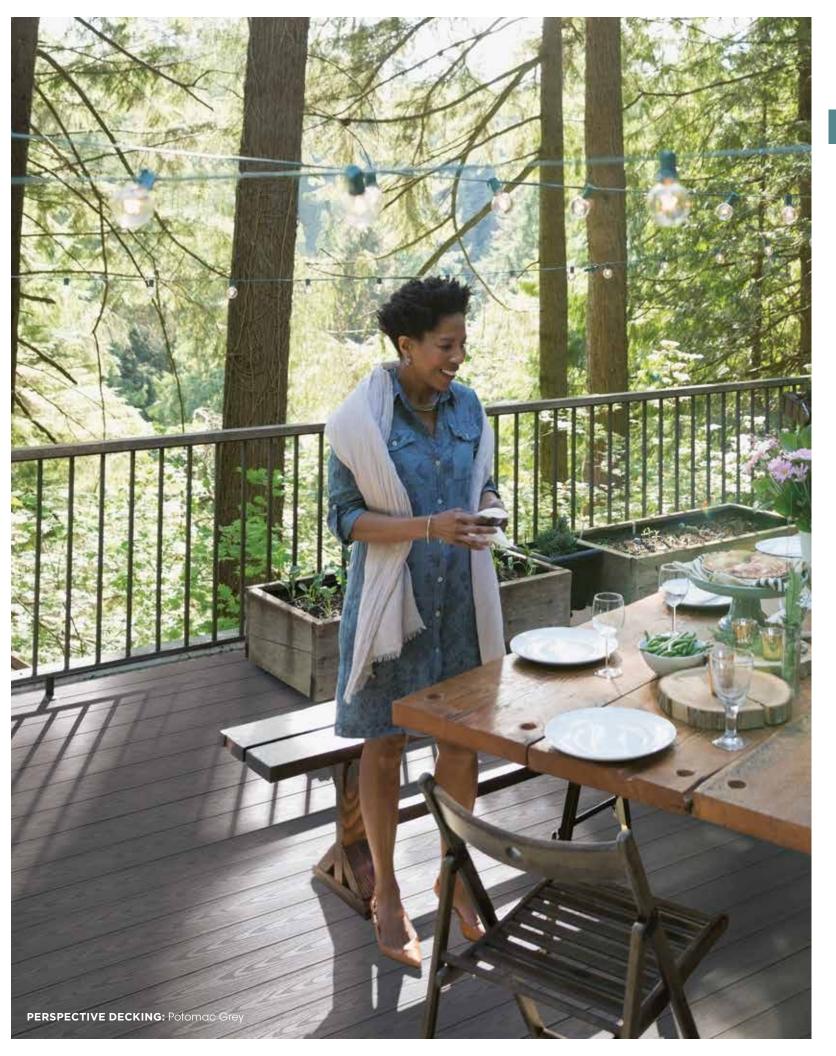

NG

## COLLECTIONS







Acacia

Potomac Grey

?edwood





Cedar Ridge

Dune

# A BEAUTIFUL OUTDOOR LIVING SPACE **THAT PRESERVES THE OUTDOORS.**

Perspective™ Decking sustainably blends the best characteristics of recycled wood with the long-lasting resilience of recycled plastic. Its composite material is certified by SCS Global Services as containing 94% recycled content. Router clippings and sawdust and recycled grocery bags and packaging material are used to make every plank. A reusable water reservoir provides a near-endless source of water for manufacturing. Pine trees are saved, lakes and rivers are preserved. With Perspective Decking, you help to save the environment—and enjoy a beautiful outdoor living space that will last for years.





# PERSPECTIVE DECKING: Potomac Grey





### WOLF PERSPECTIVE™ DECKING

# FEATURES

- » Five rich, solid colors with the look of stained hardwoods
- » Wood-grain textured surface with unique matte finish
- » Solid and grooved boards accept hidden fasteners
- » Moisture, mold and mildew resistance
- » Resists rotting, delaminating, splitting and cracking
- » Strong and durable
- » 7/8" x 5 1/2" deck boards available in 12', 16' and 20' lengths as well as 3/4" x 11 1/4" x 12' rimboards
- » ICC Code Compliant ESR-5016
- » Made from 94% recycled content
- » Suitable for commercial or residential application